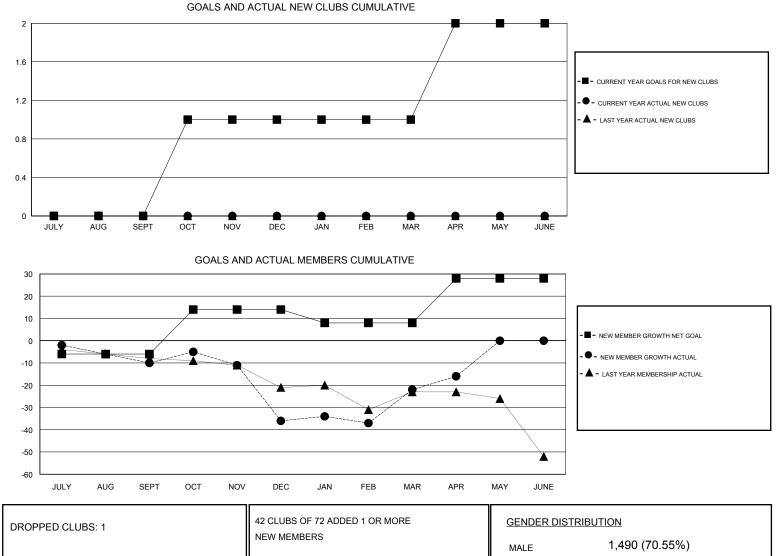

## ED LECIUS GMT:

| LOCATION N |
|------------|
|------------|

| GMT: ED LEC                 | IUS           | L         | OCATION MAINE |                              |                                                                |                                                              | GMT CA                                             |  |
|-----------------------------|---------------|-----------|---------------|------------------------------|----------------------------------------------------------------|--------------------------------------------------------------|----------------------------------------------------|--|
| Clubs                       |               |           |               | Members                      |                                                                |                                                              |                                                    |  |
| RESULTS FOR 2016-2017       |               |           |               | RESULTS FOR 2016-2017        |                                                                |                                                              |                                                    |  |
| QUARTER                     | NEW CLUB GOAL | NEW CLUBS | DROPPED CLUBS | QUARTER                      | NEW MEMBER GROWTH<br>NET GOAL (not reinstated<br>or transfers) | NEW MEMBER<br>GROWTH ACTUAL (not<br>reinstated or transfers) | DROPPED<br>MEMBERS ACTUAL<br>(including transfers) |  |
| JULY/AUG/SEPT               | 0<br>1        | 0<br>0    | 1<br>0        | JULY/AUG/SEPT<br>OCT/NOV/DEC | -6<br>20                                                       | 32<br>39                                                     | 42<br>65                                           |  |
| JAN/FEB/MAR<br>APR/MAY/JUNE | 0<br>1        | 0<br>0    | 0<br>0        | JAN/FEB/MAR<br>APR/MAY/JUNE  | -6<br>20                                                       | 58<br>12                                                     | 44<br>6                                            |  |

|                 |     | NEW MEMBERS               | MALE                      | 1,490 (70.55%) |     |
|-----------------|-----|---------------------------|---------------------------|----------------|-----|
| DROPPED MEMBERS |     |                           | FEMALE                    | 622 (29.45%)   |     |
| DECEASED        | 22  | CLICK HERE FOR CUMULATIVE | TOTAL FAMILY UNIT MEMBERS |                | 482 |
| CLUB CANCELLED  | 0   | MEMBERSHIP DATA           |                           |                | 247 |
| OTHER           | 135 |                           | FAMILY MEMBERS F          | PAYING HALF    | 247 |
| TOTAL           | 157 |                           |                           |                |     |